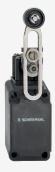

## T4V7H 336-02Z-M20

- 1 Cable entry M 20 x 1.5
- · only for positioning tasks
- Design to EN 50041
- Thermoplastic enclosure
- Lever angle adjustable in 10° steps
- Double-insulated
- Good resistance to oil and petroleum spirit
- Wide range of alternative actuators
- Actuator heads can be repositioned by 4 x 90°