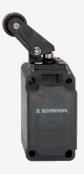

## Z3K 336-02Z

- Snap action with constant contact pressure up to switching point
- 1 Cable entry M 20 x 1.5
- Design to EN 50041
- Actuation from bottom parallel to the switch, therefore only suitable for small housings.
- Thermoplastic enclosure
- Double-insulated
- Good resistance to oil and petroleum spirit
- Wide range of alternative actuators
- Actuator heads can be repositioned by 4 x 90°