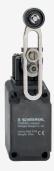

## T4V7H 336-11X-M20-1897

- only for positioning tasks
- Design to EN 50041
- Thermoplastic enclosure
- Lever angle adjustable in 10° steps
- Double-insulated
- Good resistance to oil and petroleum spirit
- Wide range of alternative actuators
- Actuator heads can be repositioned by 4 x 90°
- 1 Cable entry M 20 x 1.5