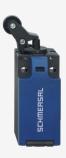

## PS216L-T11-K230-U4

- Actuating head rotated by 180°
- Quick connection technology as connection terminals rotated by 45°
- cable entry 1 x M20 x 1,5
- thermoplastic enclosure with foldable latching cover
- Simple and quick to adjust the control elements by 45°.
- Design to EN 50047
- Actuation from bottom parallel to the switch, therefore only suitable for small housings.
- LED version available