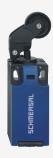

## PS216-T20-M16-K240

- $\bullet$  Quick connection technology as connection terminals rotated by  $45^{\circ}$
- Cable entry M16 x 1.5
- thermoplastic enclosure with foldable latching cover
- Simple and quick to adjust the control elements by 45°.
- Design to EN 50047
- LED version available