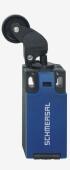

## PS216-T02-M16-K250

- Quick connection technology as connection terminals rotated by 45°
- Cable entry M16 x 1.5
- thermoplastic enclosure with foldable latching cover
- Simple and quick to adjust the control elements by 45°.
- Design to EN 50047
- Actuation from bottom parallel to the switch, therefore only suitable for small housings.
- LED version available