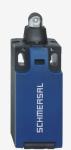

## PS216-Z02R-R200

- Quick connection technology as connection terminals rotated by 45°
- cable entry 1 x M20 x 1,5
- thermoplastic enclosure with foldable latching cover
- Simple and quick to adjust the control elements by 45°.
- Design to EN 50047
- plastic roller Ø 9,5 mm
- LED version available