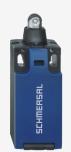

## PS216-Z02-M16-R200

- Quick connection technology as connection terminals rotated by  $45^{\circ}$
- Cable entry M16 x 1.5
- thermoplastic enclosure with foldable latching cover
- Simple and quick to adjust the control elements by 45°.
- Design to EN 50047
- plastic roller Ø 9,5 mm
- LED version available