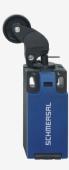

## PS216-Z11R-K250

- Quick connection technology as connection terminals rotated by 45°
- cable entry 1 x M20 x 1,5
- thermoplastic enclosure with foldable latching cover
- Simple and quick to adjust the control elements by 45°.
- Design to EN 50047
- Actuation from bottom parallel to the switch, therefore only suitable for small housings.
- LED version available