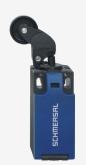

## PS216-Z02-M16-K250

- Quick connection technology as connection terminals rotated by 45°
- Cable entry M16 x 1.5
- thermoplastic enclosure with foldable latching cover
- Simple and quick to adjust the control elements by 45°.
- Design to EN 50047
- Actuation from bottom parallel to the switch, therefore only suitable for small housings.
- LED version available