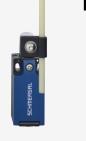

## PS215-Z02-J200

- Quick connection technology as connection terminals rotated by 45°
- cable entry 1 x M20 x 1,5
- only for positioning tasks
- Lever angle adjustable in 15° steps
- Metal enclosure
- Design to EN 50047
- Simple and quick to adjust the control elements by 45°.
- Plastic actuating element
- Diameter actuating element 6 mm
- LED version available