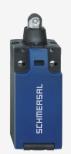

## PS216L-T02-M16-R200

- Quick connection technology as connection terminals rotated by  $45^{\circ}$
- Cable entry M16 x 1.5
- thermoplastic enclosure with foldable latching cover
- Simple and quick to adjust the control elements by 45°.
- Design to EN 50047
- plastic roller Ø 9,5 mm
- LED version available