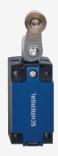

## PS315-Z11A1-H312-U4-X12

- Actuating head rotated by 180°
- Quick connection technology as connection terminals rotated by 45°
- cable entry 1 x M20 x 1,5
- with brass roller
- Metal enclosure
- Simple and quick to adjust the control elements by 45°.
- Design to EN 50041
- LED version available