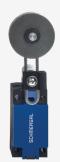

## PS316-Z11-N306

- Quick connection technology as connection terminals rotated by 45°
- cable entry 1 x M20 x 1,5
- with rubber roller 50 mm diameter
- thermoplastic enclosure with foldable latching cover
- Simple and quick to adjust the control elements by 45°.
- Design to EN 50041
- Lever angle adjustable in 15° steps
- length adjustable in 2 mm steps
- LED version available