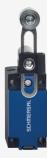

## PS315-Z02-N301

- Quick connection technology as connection terminals rotated by 45°
- cable entry 1 x M20 x 1,5
- Metal enclosure
- Simple and quick to adjust the control elements by 45°.
- Design to EN 50041
- Lever angle adjustable in 15° steps
- length adjustable in 2 mm steps
- LED version available
- with stainless steel roll