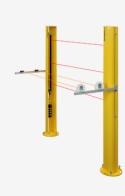

## **MUT-SET-L-SG-01**

- Plug and play solution for muting applications
- Reduced mounting and wiring times
- Easy wiring with MCU-02 only one cable to the control cabinet
- One part number for all components
- Muting set L-Version mounting at SG5/SG6, set complete with 2 muting sensors, MCU-02, mounting and cable