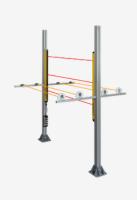

## **MUT-SET-T-01**

- Plug and play solution for muting applications
- Reduced mounting and wiring times
- Easy wiring with MCU-02 only one cable to the control cabinet
- One part number for all components
- Muting set T-Version mounting at MST, set complete with 4 muting sensors, MCU-02, mounting and cable