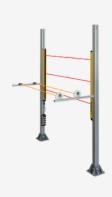

## **MUT-SET-L-01**

- Plug and play solution for muting applications
- Reduced mounting and wiring times
- Easy wiring with MCU-02 only one cable to the control cabinet
- One part number for all components
- Muting set L-Version mounting at MST, set complete with 2 muting sensors, MCU-02, mounting and cable