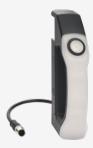

## DHS-U1-BKWH-LST5-0.25-LT

- With illuminated pushbutton
- Connecting cable with connector M12, 5-pole, 0.25 m
- Protection class IP65 / IP67
- Machine status directly recognisable on the door handle
- Door handle in an ergonomical design
- Can be combined with solenoid interlock AZM40 or safety sensor RSS260
- Can also be used without safety switchgear device
- For left or right hinged safety guards