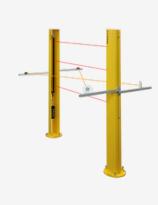

## **MUT-SET-T-SG-02**

- Plug and play solution for muting applications
- Reduced mounting and wiring times
- Easy wiring with MCU-02 only one cable to the control cabinet
- One part number for all components
- Muting set T-Version mounting at SG5/SG6, set complete with 2 muting sensors, MCU-02, mounting and cable