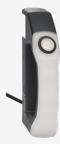

## DHS-U1-BKWH-L5-5.00-LT

- With illuminated pushbutton
- Connecting cable, 5-core, 5 m
- Protection class IP65 / IP67
- Machine status directly recognisable on the door handle
- Door handle in an ergonomical design
- Can be combined with solenoid interlock AZM40 or safety sensor RSS260
- Can also be used without safety switchgear device
- For left or right hinged safety guards