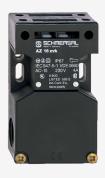

## **AZ 16 ZVRK-G24-M16**

- 3 cable entries M 16 x 1.5
- LED version available
- Large wiring compartment
- Integrated status indicator
- Thermoplastic enclosure
- Double-insulated
- 52 mm x 90 mm x 30 mm
- · Universal coding
- Long life
- High level of contact reliability with low voltages and currents
- · Insensitive to soiling
- Slotted holes for adjustment, circular holes for location