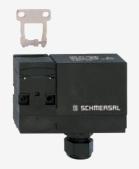

## **AZM 170-02ZRIA-B6R 230VAC**

- Double-insulated
- Individual coding
- Coding level "High" according to ISO 14119
- 90 mm x 84 mm x 30 mm
- Compact design
- Interlock with protection against incorrect locking.
- Long life
- · High holding force
- right-hand model
- For very smal actuating radii in line with or at 90° to the plane of the actuator