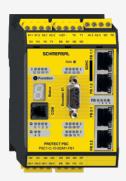

## PSC1-C-10-SDM1-FB1

- Memory card
- conversion of the field bus protocols by software
- integrated SD-Bus-Gateway
- Safe drive monitoring according to EN 61800-5-2 (SDM Safe Drive Monitoring) for 1 axis
- Modular expansion with up to 64 inputs / outputs
- 4 safe 2 A pp-switching semiconductor outputs, switchable to 2 safe p-/n-switching semiconductor outputs
- 14 safe inputs on the base module
- 2 Signalling outputs
- 2 safety relay contacts