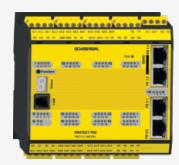

## PSC1-C-100-FB1

- Memory card
- Expandable with safe remote IO modules
- Safe cross communication between up to 4 master controllers
- conversion of the field bus protocols by software
- integrated SD-Bus-Gateway
- Modularly expandable to up to 272 safe inputs / outputs
- Safe spindle monitoring To EN 61800-5-2 (Safe Drive Monitoring) for up to 12 spindles
- 4 safe 2 A pp-switching semiconductor outputs, switchable to 2 safe p- / n-switching semiconductor outputs
- 14 safe inputs on the base module
- 20 switchable, safe inputs / outputs
- 6 Signalling outputs
- 2 safety relay contacts