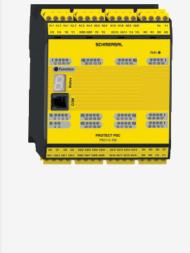

## PSC1-C-100

- Modularly expandable to up to 272 safe inputs / outputs
- Safe spindle monitoring To EN 61800-5-2 (Safe Drive Monitoring) for up to 12 spindles
- 4 safe 2 A pp-switching semiconductor outputs, switchable to 2 safe p-/ n-switching semiconductor outputs
- 14 safe inputs on the base module
- 20 switchable, safe inputs / outputs
- 6 Signalling outputs
- 2 safety relay contacts