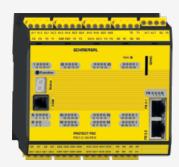

## PSC1-C-100-FB10-PNPS

- Memory card
- conversion of the field bus protocols by software
- integrated SD-Bus-Gateway
- Modularly expandable to up to 272 safe inputs / outputs
- Safe spindle monitoring To EN 61800-5-2 (Safe Drive Monitoring) for up to 12 spindles
- 4 safe 2 A pp-switching semiconductor outputs, switchable to 2 safe p- / n-switching semiconductor outputs
- 14 safe inputs on the base module
- 20 switchable, safe inputs / outputs
- 6 Signalling outputs
- 2 safety relay contacts