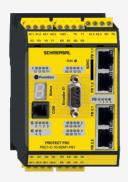

## PSC1-C-10-SDM1-FB1-MT

- Memory card
- conversion of the field bus protocols by software
- integrated SD-Bus-Gateway
- Safe drive monitoring according to EN 61800-5-2 (SDM Safe Drive Monitoring) for 1 axis
- Modular expansion with up to 64 inputs / outputs
- 4 safe 2 A pp-switching semiconductor outputs, switchable to 2 safe
  p- / n-switching semiconductor outputs
- 14 safe inputs on the base module
- 2 Signalling outputs
- 2 safety relay contacts