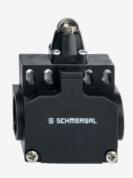

## **ZR 256-11Z-RMS**

- 2 cable entries M 20 x 1.5
- Snap action with constant contact pressure up to switching point
- Mounting details to EN 50047
- Thermoplastic enclosure
- Double-insulated
- 58 mm x 50,5 mm x 31 mm
- Good resistance to oil and petroleum spirit
- Wide range of alternative actuators
- Actuator heads can be repositioned by 4 x 90°