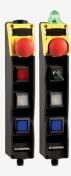

## BDF200-ST1-AS-NHK-LMRD-LTWH-LTBU

- Pos 1: E-STOP with protective collar
- Pos 2: RED signal light
- Pos 3: WHITE illuminated pushbutton
- Pos 4: BLUE illuminated pushbutton
- Integrated AS-Interface
- with connector plug M12 bottom
- slender shock-proof thermoplastic enclosure
- to be installed at an ergonomic favourable position
- to be fitted to commercial-off-the-shelf aluminium profiles