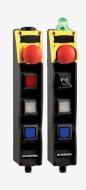

## BDF200-SD-NH-LT-LT-2875

- integrated SD interface for use in SD interface systems
- Pos 1: E-STOP
- Pos 2: illuminated pushbutton 2875 with changeable colors
- Pos 3: illuminated pushbutton 2875 with changeable colors
- Pos 4: illuminated pushbutton 2875 with changeable colors
- slender shock-proof thermoplastic enclosure
- to be installed at an ergonomic favourable position
- to be fitted to commercial-off-the-shelf aluminium profiles
- E-STOP with electronic OSSDs