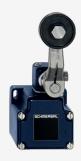

## **UV3H 431Y-1S-RMS**

- Metal enclosure
- 1 Contact
- 62 mm x 58 mm x 50 mm (basic component)
- Switching points and contact function adjustable
- 1 Cable entry M 20 x 1.5
- Actuator head can be repositioned in steps 4 x 90°
- Continuous adjustment of lever position 360°
- Lever can be transposed by 180°