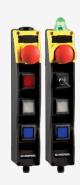

## BDF200-FB-NH-LT-LT-B-2875

- integrated FB interface for connection to the Safety-Field-Box SFB
- Pos 1: E-STOP
- Pos 2: illuminated pushbutton 2875 with changeable colors
- Pos 3: illuminated pushbutton 2875 with changeable colors
- Pos 4: Blanking plug
- slender shock-proof thermoplastic enclosure
- to be installed at an ergonomic favourable position
- to be fitted to commercial-off-the-shelf aluminium profiles
- E-STOP with electronic OSSDs