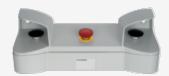

## SEPG05.3.1.0.22/95

- Emergency Stop button in metal version Ø 49 mm
- 2 black operating buttons (positioning parts) Ø 55 mm in Metal filmdesign
- light alloy die-casting
- 2 part enclosure
- Stand and wall mounting possible
- Ergonomic operation
- The terminal blocks and relay can be mounted in the inner part
- Operating panel suitable for at least 8 additional command devices and indicator lights
- Holes drilled under the cover and central hole  $\emptyset = 22,3$ mm