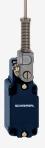

## MV4H 330-11Y-1366

- Metal enclosure
- Long life
- 40 mm x 76 mm x 40 mm (basic component)
- Suitable for low actuating speeds
- 1 Cable entry M 20 x 1.5
- free of silicon
- proved in power station applications
- Actuator head can be repositioned in steps 4 x 90°
- Continuous adjustment of lever position 360°
- Lever can be transposed by 180°