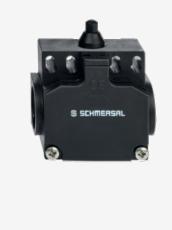

## ZS 256-11Z-M20

- 2 cable entries M 20 x 1.5
- Snap action with constant contact pressure up to switching point
- Mounting details to EN 50047
- Thermoplastic enclosure
- Double-insulated
- 58 mm x 50,5 mm x 31 mm
- Good resistance to oil and petroleum spirit
- Wide range of alternative actuators
- Actuator heads can be repositioned by 4 x 90°  $\,$