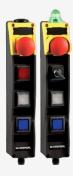

## BDF200-FB-NHK-SWS20-LT-LT-2875

- integrated FB interface for connection to the Safety-Field-Box SFB
- Pos 1: E-STOP with protective collar
- Pos 2: Key selector switch, 2 positions
- Pos 3: illuminated pushbutton 2875 with changeable colors
- Pos 4: illuminated pushbutton 2875 with changeable colors
- slender shock-proof thermoplastic enclosure
- to be installed at an ergonomic favourable position
- to be fitted to commercial-off-the-shelf aluminium profiles
- E-STOP with electronic OSSDs