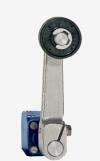

## TD 470-33Y

- 4 cable entries M 20 x 1.5
- Metal enclosure
- 6 Contacts
- 130 mm x 194 mm x 64 mm ( basic component)
- Actuator head can be repositioned in steps 4 x 90°
- Continuous adjustment of lever position 360°
- Lever can be transposed by 180°
- In temperature-resistant version, the roller can be mounted in two different positions on the shaft