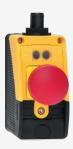

## **BDF100-NH-G-ST**

- Emergency stop latching pushbutton
- Thermoplastic enclosure
- slender shock-proof enclosure
- to be fitted to commercial-off-the-shelf aluminium profiles
- to be installed at an ergonomic favourable position
- large range of Illuminated pushbuttons, Selector switches, LED indicator lights, Key-operated selector switches and Emergency-Stop buttons
- Field labelling with separate plastic cover