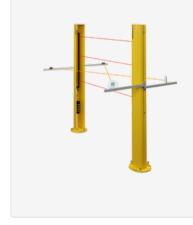

## MUT-SET-T-SG-02

- Plug and play solution for muting applications
- Reduced mounting and wiring times
- Easy wiring with MCU-02 only one cable to the control cabinet
- One part number for all components
- Muting set T-Version mounting at SG5/SG6, set complete with 2 muting sensors, MCU-02, mounting and cable