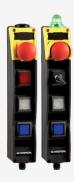

## BDF200-SD-NHK-SWS20-WS30-LTWH-G24

- integrated SD interface for use in SD interface systems
- Pos 1: E-STOP with protective collar
- Pos 2: Key selector switch, 2 positions
- Pos 3: Selector switch, 3 positions
- Pos 4: WHITE illuminated pushbutton
- Indicator lamp G24 on top
- slender shock-proof thermoplastic enclosure
- to be installed at an ergonomic favourable position
- to be fitted to commercial-off-the-shelf aluminium profiles
- E-STOP with electronic OSSDs