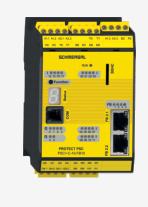

## PSC1-C-10-FB10-ECFS

- Memory card
- conversion of the field bus protocols by software
- integrated SD-Bus-Gateway
- Modular expansion with up to 64 inputs / outputs
- 4 safe 2 A pp-switching semiconductor outputs, switchable to 2 safe p- / n-switching semiconductor outputs
- 14 safe inputs on the base module
- 2 Signalling outputs
- 2 safety relay contacts