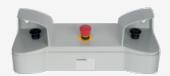

## SEPG05.3.3.1.22/95

- Emergency Stop button in metal version Ø 40 mm
- 2 black operating buttons (positioning parts) Ø 40 mm in Plasticdesign
- light alloy die-casting
- 2 part enclosure
- Stand and wall mounting possible
- Ergonomic operation
- The terminal blocks and relay can be mounted in the inner part
- Operating panel suitable for at least 8 additional command devices and indicator lights
- Holes drilled under the cover and central hole  $\emptyset = 22,3$ mm