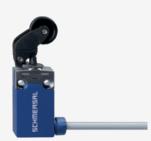

## PS116-T11-LR200-K240

- Pre-wired cable right, 2 m
- Slow action 1 Normally open contact (NO) / 1 Opener (NC)
- Quick connection technology as connection terminals rotated by 45°
- cable entry 1 x M20 x 1,5
- Thermoplastic enclosure
- Symmetric enclosure
- Protection class IP66, IP67
- Actuator heads can be repositioned by 8 x 45°