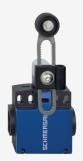

## PS226-Z12-N200

- $\bullet$  Quick connection technology as connection terminals rotated by  $45^{\circ}$
- cable entry 1 x M20 x 1,5
- thermoplastic enclosure with foldable latching cover
- Simple and quick to adjust the control elements by 45°.
- cable entry 2 x M20 x 1,5
- Design to EN 50047
- Lever angle adjustable in 15° steps
- length adjustable in 2 mm steps
- LED version available