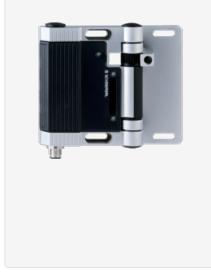

## TESFA/S/ST24.2/0

- 1 cable entries M 16 x 1.5
- with fixed switching angle
- 1 connector M12, 8-pole
- Metal enclosure
- Good resistance to oil and petroleum spirit
- For left or right hinged doors
- 141 mm x 115 mm x 21,5 mm
- Simple mounting, suitable for all conventional profile systems (30 ... 60 mm)