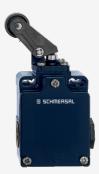

## Z3K 355-11Z

- Snap action with constant contact pressure up to switching point
- 3 cable entries lateral M 20 x 1.5
- Metal enclosure
- Wide range of alternative actuators
- Good resistance to oil and petroleum spirit
- 66,7 mm x 76 mm x 38 mm
- Actuator heads can be repositioned by 4 x 90°
- Mounting details to EN 50041
- Switching points to EN 50041
- Actuation from bottom parallel to the switch, therefore only suitable for small housings.