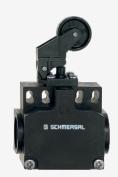

## ZK4 256-02Z-M20

- 2 cable entries M 20 x 1.5
- Snap action with constant contact pressure up to switching point
- Mounting details to EN 50047
- Thermoplastic enclosure
- Double-insulated
- 58 mm x 50,5 mm x 31 mm
- Good resistance to oil and petroleum spirit
- Wide range of alternative actuators
- Actuator heads can be repositioned by 4  $\times$  90°