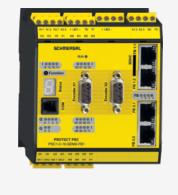

## PSC1-C-10-SDM2-FB1-PNPS

- Memory card
- Device in safety fieldbus networks
- integrated SD-Bus-Gateway
- Safe drive monitoring according to EN 61800-5-2 (SDM Safe Drive Monitoring) for up to 2 axes
- Modular expansion with up to 64 inputs / outputs
- 4 safe 2 A pp-switching semiconductor outputs, switchable to 2 safe p- / n-switching semiconductor outputs
- 14 safe inputs on the base module
- 2 Signalling outputs
- 2 safety relay contacts