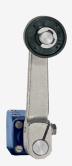

## TD 461-03Y

- 2 cable entries M 20 x 1.5
- Metal enclosure
- 118 mm x 155 mm x 64 mm ( basic component)
- Actuator head can be repositioned in steps 4 x 90°
- Continuous adjustment of lever position 360°
- Lever can be transposed by 180°
- In temperature-resistant version, the roller can be mounted in two different positions on the shaft